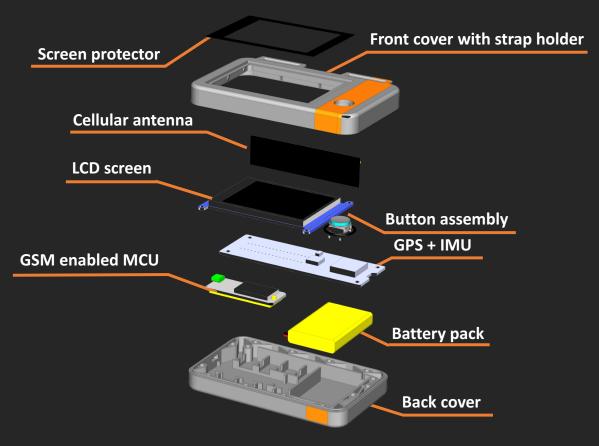

VOLVO

Exploration initiative in collaboration with **Volvo Construction Equipment** 





### The Problem

- Dynamic construction sites
- also a problem for







### **Big** Impact

- Will revolutionize all phases of a project
  - Planning
  - Production
  - Finalizing
- Bring value to the industry and society













## System: Tag





## System: Hub

- Integrates delivery
- Upload to device





## System: Track items



## System: Reserve Space



## System: Plan routes



### **Going Forward**

- 4. Work site fully digitalized
  - 10x site operation reached
- 3. Automated machines deployed
  - Utilize infrastructure
- 2. Product in use globally
  - Laying the foundation
- 1. Prototype, ME310 EXPE





#### Thanks

#### Teaching team:

- George Toye
- Larry Leifer
- Kate Stephenson
- John Richardson
- Christian Johansson

- Samuel Frishman
- Nick Azpiroz
- Danee Kenyon
- Teresa Tombelli
- Ryan Ruvald

#### Sponsors:

- Jenny Elfsberg
- Martin Frank

#### DPR partners:

- Jonathan Mayfield
- Salman Usmani

# Questions?

For more, please stop by our booth across the street!