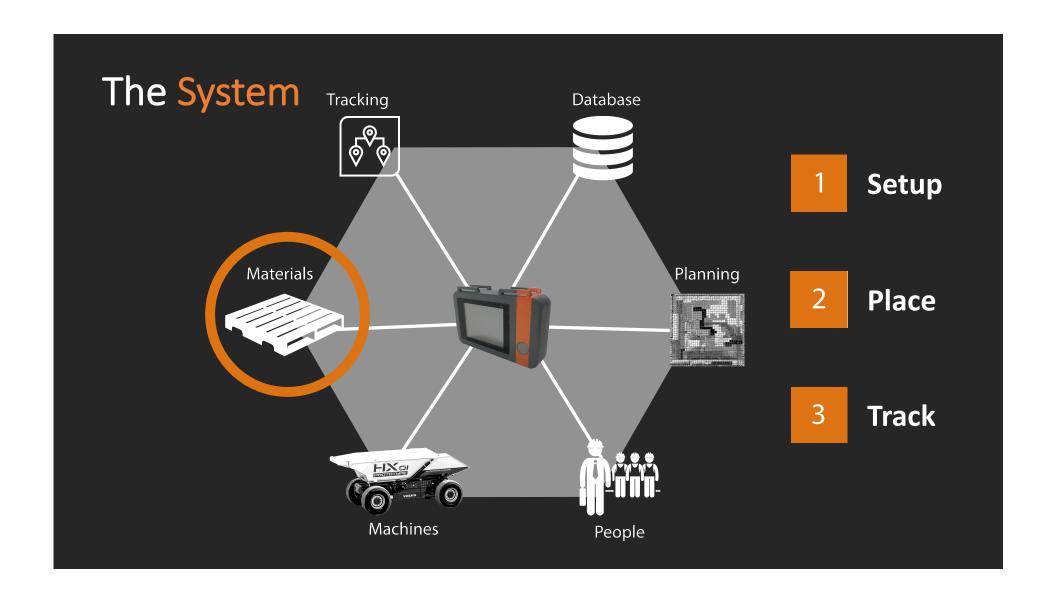

## System: Tag

## System: Hub

- Integrates delivery
- Upload to device

## System: Track items

## System: Reserve Space

## System: Plan routes